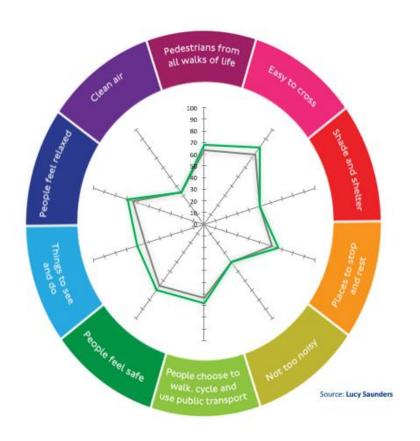

## Appendix 5 – Healthy Streets Assessments

Name of scheme Segment number 1 Leadenhall Street S278 - Leadenhall n/a

Name of scheme Segment number 1 Leadenhall Street S278 - Whittington

n/a

|                                        | Existing<br>layout | Proposed<br>layout | % point change |
|----------------------------------------|--------------------|--------------------|----------------|
| Overall Healthy Streets<br>Check score | 62                 | 67                 | 5              |