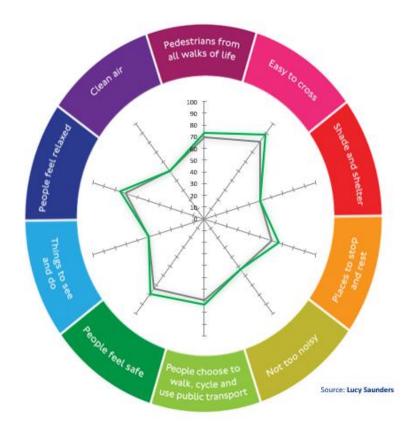

|                                        | Existing layout | Proposed<br>layout | % point change |
|----------------------------------------|-----------------|--------------------|----------------|
| Overall Healthy Streets<br>Check score | 69              | 73                 | 4              |